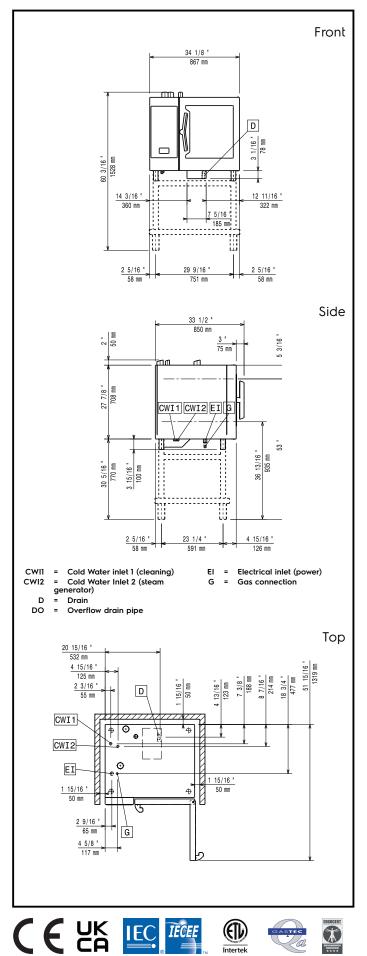

### Electric

| Supply voltage:<br>227980 (ECOG61C2GB)<br>Electrical power, default:<br>Default power corresponds to far<br>When supply voltage is declared<br>performed at the average value.<br>installed power may vary within t<br>Electrical power max.:<br>Circuit breaker required                           | as a range the test is<br>According to the country, the               |  |  |  |
|-----------------------------------------------------------------------------------------------------------------------------------------------------------------------------------------------------------------------------------------------------------------------------------------------------|-----------------------------------------------------------------------|--|--|--|
| Gas                                                                                                                                                                                                                                                                                                 |                                                                       |  |  |  |
| Gas Power:<br>Standard gas delivery:<br>ISO 7/1 gas connection<br>diameter:<br>Total thermal load:                                                                                                                                                                                                  | 12 kW<br>Natural Gas G20<br>1/2" MNPT<br>40908 BTU (12 kW)            |  |  |  |
| Water:                                                                                                                                                                                                                                                                                              |                                                                       |  |  |  |
| Water inlet connections "CWI1-<br>CWI2":<br>Pressure, bar min/max:<br>Drain "D":<br>Max inlet water supply<br>temperature:<br>Hardness:<br>Chlorides:<br>Conductivity:<br>Electrolux Professional recomm<br>based on testing of specific wate<br>Please refer to user manual for de<br>information. | er conditions.                                                        |  |  |  |
| Installation:                                                                                                                                                                                                                                                                                       |                                                                       |  |  |  |
| Clearance:<br>Suggested clearance for<br>service access:                                                                                                                                                                                                                                            | Clearance: 5 cm rear and right hand sides.<br>50 cm left hand side.   |  |  |  |
| Capacity:                                                                                                                                                                                                                                                                                           |                                                                       |  |  |  |
| Trays type:<br>Max load capacity:                                                                                                                                                                                                                                                                   | 5 - 400x600<br>30 kg                                                  |  |  |  |
| Key Information:                                                                                                                                                                                                                                                                                    |                                                                       |  |  |  |
| Door hinges:<br>External dimensions, Width:<br>External dimensions, Depth:<br>External dimensions, Height:<br>Net weight:<br>Shipping weight:<br>Shipping volume:                                                                                                                                   | 867 mm<br>775 mm<br>808 mm<br>118 kg<br>135 kg<br>0.84 m <sup>3</sup> |  |  |  |
| ISO Certificates                                                                                                                                                                                                                                                                                    |                                                                       |  |  |  |
| ISO Standards:                                                                                                                                                                                                                                                                                      | ISO 9001; ISO 14001; ISO<br>45001; ISO 50001                          |  |  |  |