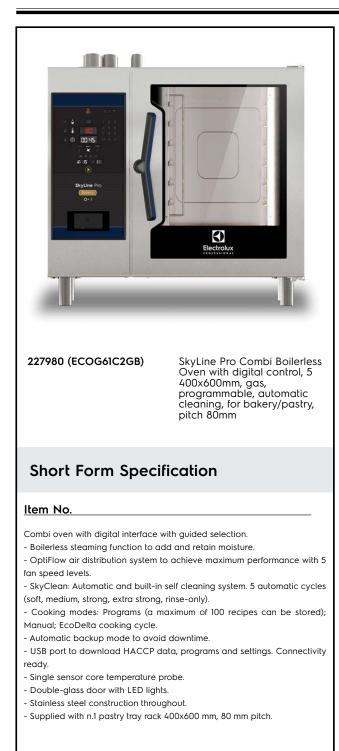

**SkyLine Pro** Natural Gas Combi Oven 5 trays, 400x600mm Bakery

| ITEM #  |  |
|---------|--|
| MODEL # |  |
| NAME #  |  |
| SIS #   |  |
| AIA #   |  |

#### Main Features

- Digital interface with LED backlight buttons with guided selection.
- Boilerless steaming function to add and retain moisture for high quality, consistent cooking results.
- Dry hot convection cycle (max 300 °C) ideal for low humidity cooking. Automatic moistener (11 settings) for boiler-less steam generation.
- EcoDelta cooking: cooking with food probe maintaining preset temperature difference between the core of the food and the cooking chamber.
- Programs mode: a maximum of 100 recipes can be stored in the oven's memory, to recreate the exact same recipe at any time. 4-step cooking programs also available.
- Fan with 5 speed levels from 300 to 1500 RPM and reverse rotation for optimal evenness. Fan stops in less than 5 seconds when door is opened.
- Single sensor core temperature probe included.
- Automatic fast cool down and pre-heat function.
- SkyClean: Automatic and built-in self cleaning • system. 5 automatic cycles (soft, medium, strong, extra strong, rinse-only).
- Different chemical options available: solid (phosphate-free), liquid (requires optional accessory).
- GreaseOut: predisposed for integrated grease drain and collection for safer operation (dedicated base as optional accessory).
- USB port to download HACCP data, share cooking programs and configurations. USB port also allows to plug-in sous-vide probe (optional accessory).
- Connectivity ready for real time access to connected appliances from remote and HACCP monitoring (requires optional accessory).
- Back-up mode with self-diagnosis is automatically activated if a failure occurs to avoid downtime.
- Capacity: 5 400x600mm trays.
- Connectivity ready for real time access to connected appliances from remote and data monitoring (requires optional accessory - contact the Company for more details).
- OptiFlow air distribution system to achieve maximum performance in chilling/heating eveness and temperature control thanks to a special design of the chamber.

#### Construction

- Double thermo-glazed door with open frame construction, for cool outside door panel. Swing hinged easy-release inner glass on door for easy cleaning.
- Seamless hygienic internal chamber with all rounded corners for easy cleaning.
- 304 AISI stainless steel construction throughout.
- Front access to control board for easy service.
- IPX 5 spray water protection certification for easy cleaning.
- Supplied with n.1 pastry tray rack 400x600 mm, 80 mm pitch.